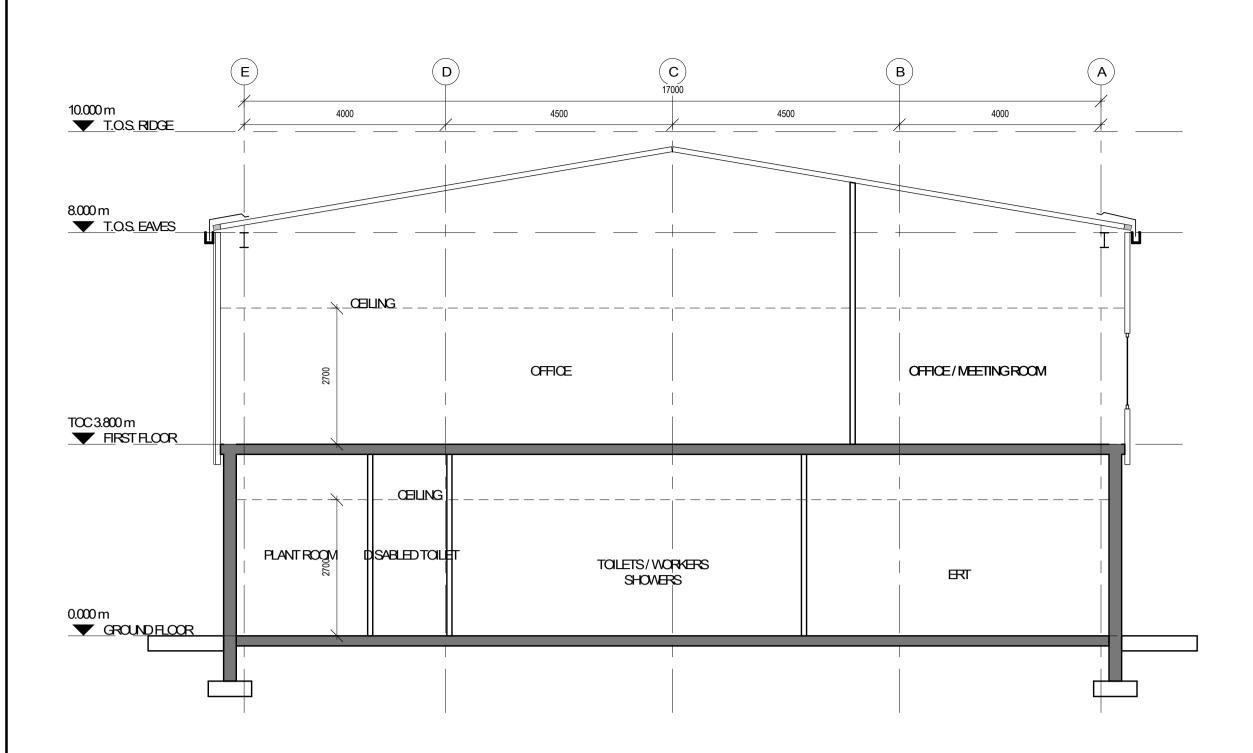

## 1 SECTION THRU PROPOSED OFFICES

PL401 SCALE: 1:75@A1



### 3 SECTION THRU PROPOSED WAREHOUSE

PL401 SCALE: 1:75@A1



### 2 SECTION THRU PROPOSED WORKSHOP

PL401 SCALE: 1:75@A1

#### MATERIAL LEGEND

| 2. | ALL VERTICAL AND HORIZONTAL FLASHING TO BE PRESSED METAL WITH FINISH TO MATCH CLADDING - KAKI GREEN RAL 6013. |
|----|---------------------------------------------------------------------------------------------------------------|
| 3. | POLYCARBONATE TRANSLUCENT SHEETING.                                                                           |
| 4. | POMDER COATED METAL DOOR - COLOUR ANTI-PRACTE GREY RAL7016.                                                   |
| 5. | METAL POWDER COATED LOUVERS - COLOUR ANTI-RACITE GREY RAL7016.