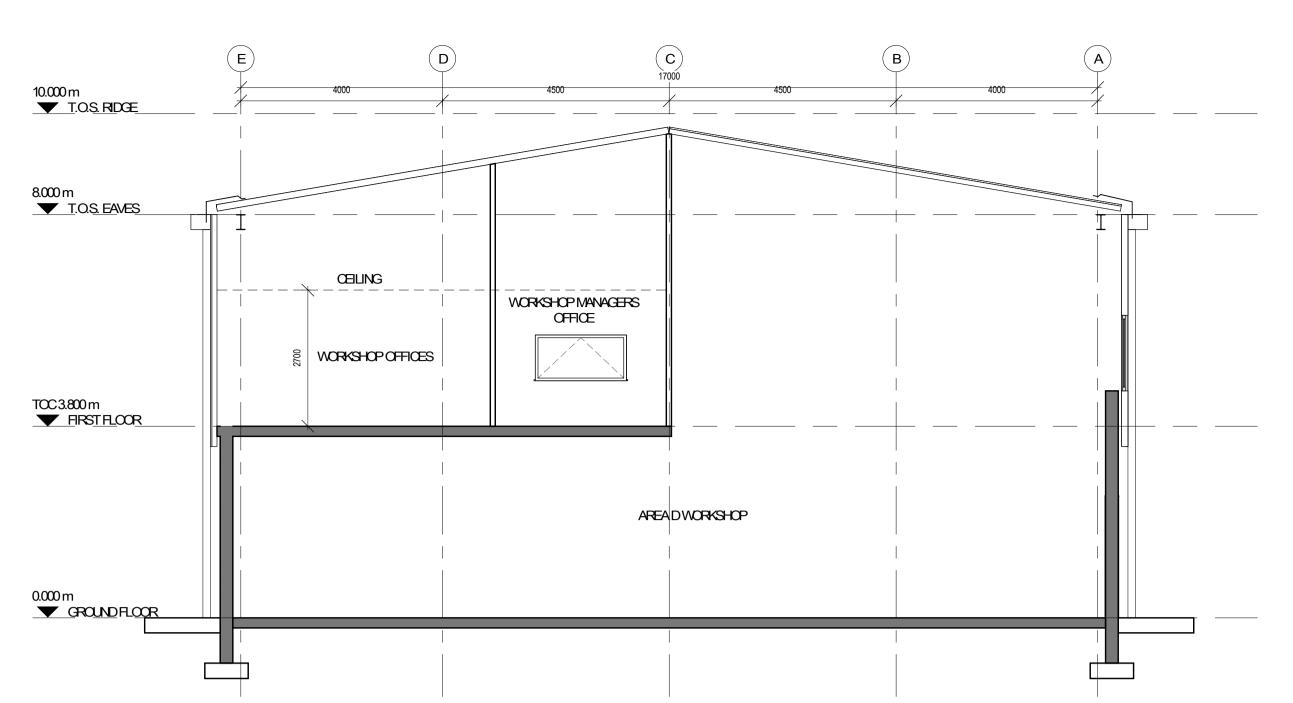

## 1 SECTION THRU PROPOSED OFFICES

PL401 SCALE: 1:75@A1



### 3 SECTION THRU PROPOSED WAREHOUSE

PL401 SCALE: 1:75@A1



### 2 SECTION THRU PROPOSED WORKSHOP

PL401 SCALE: 1:75@A1

#### MATERIAL LEGEND

| 2. | ALL VERTICAL AND HORIZONTAL FLASHING TO BE PRESSED METAL WITH FINISH TO MATCH CLADDING - KAKI GREEN RAL 6013. |
|----|---------------------------------------------------------------------------------------------------------------|
| 3. | POLYCARBONATE TRANSLUCENT SHEETING.                                                                           |
| 4. | POMDER COATED METAL DOOR - COLOUR ANTI-PRACTE GREY RAL7016.                                                   |
| 5. | METAL POWDER COATED LOUVERS - COLOUR ANTI-RACITE GREY RAL7016.                                                |
| 6. | INSULATED METAL ROOF COMERING - KAKI CREEN RAL 6013.                                                          |
|