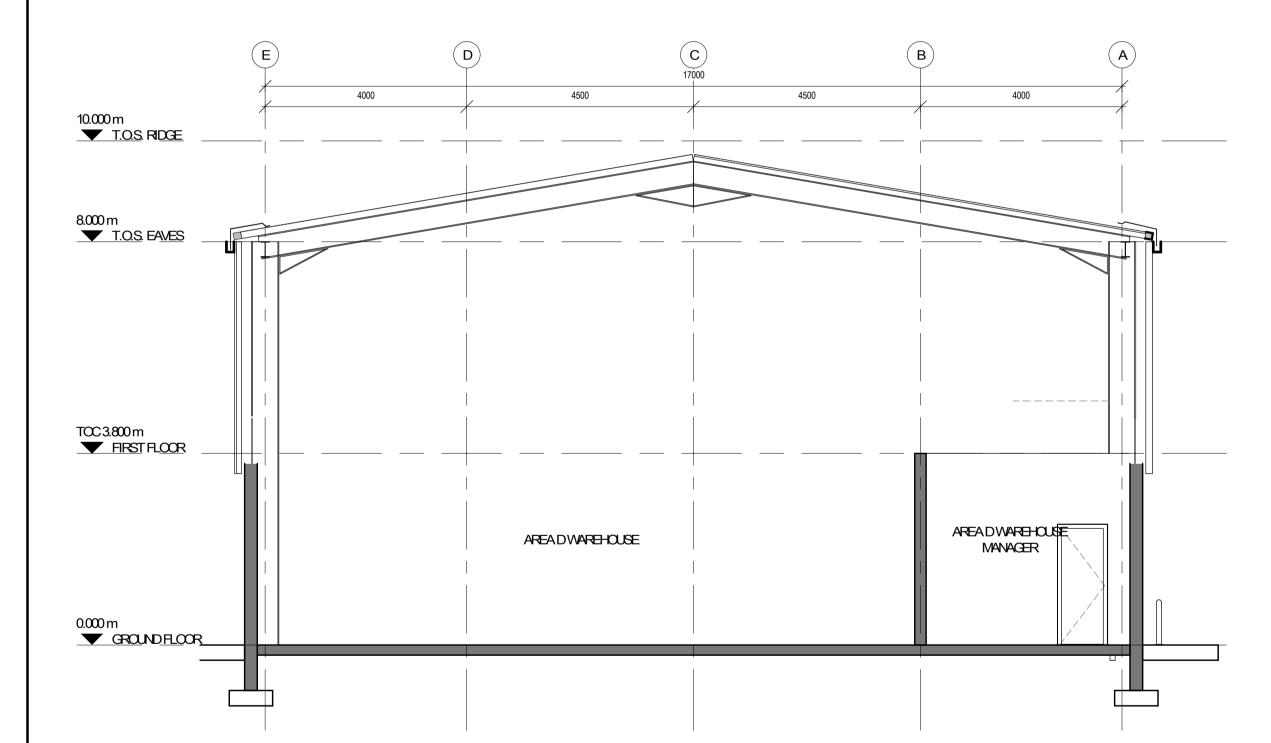

## 1 SECTION THRU PROPOSED OFFICES

PL401 SCALE: 1:75@A1



### 3 SECTION THRU PROPOSED WAREHOUSE

PL401 SCALE: 1:75@A1



### 2 SECTION THRU PROPOSED WORKSHOP

PL401 SCALE: 1:75@A1

#### MATERIAL LEGEND

| 2. | ALL VERTICAL AND HORIZONTAL FLASHING TO BE PRESSED METAL WITH FINISH TO MATCH CLADDING - KAKI GREEN RAL 6013. |
|----|---------------------------------------------------------------------------------------------------------------|
| 3. | POLYCARBONATE TRANSLUCENT SHEETING.                                                                           |
| 4. | POMDER COATED METAL DOOR - COLOUR ANTI-PRACTE GREY RAL7016.                                                   |
| 5. | METAL POWDER COATED LOUVERS - COLOUR ANTI-RACITE GREY RAL7016.                                                |
| 6. | INSULATED METAL ROOF COMERING - KAKI CREEN RAL 6013